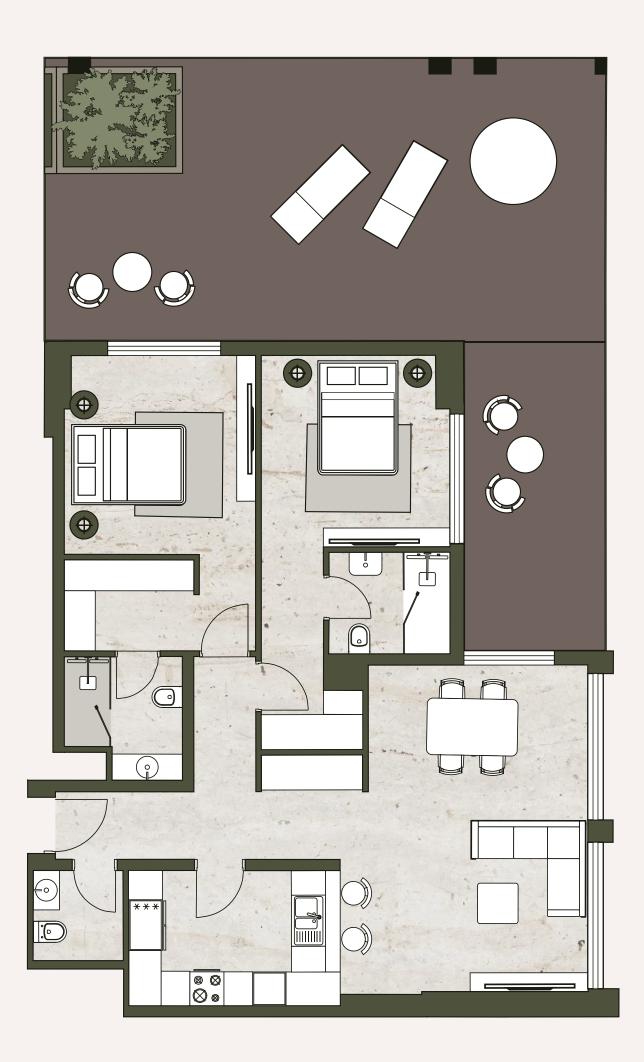

### ONE BEDROOM TYPE 2G

A spacious one-bedroom unit with a large terrace, offering an ideal outdoor space for relaxation and entertaining. The open layout and extended outdoor area make it perfect for those seeking an indoor-outdoor lifestyle.

#### TYPICAL SIZES:

| Unit Area:    | 630 SQFT.  |
|---------------|------------|
| Balcony Area: | 37 SQFT.   |
| Terrace Area: | 471 SQFT.  |
| Total Area:   | 1140 SQFT. |

Sizes may vary from floor to floor. Please note that the information that we distribute is produced with great care and believed to be correct at the time of production to the best of our knowledge. Pictures, layouts and other details displayed are given as a general guide and may change from time to time in accordance with the final designs of the development and appropriate planning permissions. We endeavour to ensure that the details we provide are accurate and well researched at all times, however we cannot ultimately warrant the accuracy of that information and cannot be held liable for any reliance you may make of or put on it except as specifically agreed with us in any further agreement we may make with you in writing. All FFE & loose furniture including TV cabinet are indicative only. Units will be handed over in semi-furnished conditions with built-in wardrobes & kitchen cabinets with built-in kitchen appliances only.