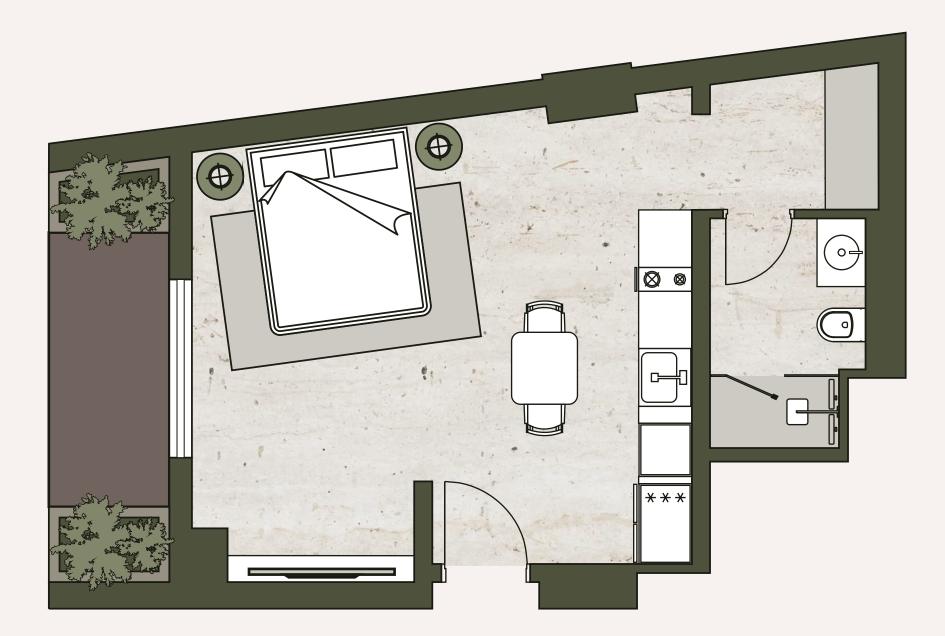

## STUDIO TYPE 1

A spacious studio with floor-to-ceiling windows, offering plenty of natural light and a balcony overlooking the community park. Its open-plan design ensures a comfortable living area, making it ideal for young professionals and couples. Available on all floors.

### TYPICAL SIZES:

| Unit Area:    | 440 SQFT. |
|---------------|-----------|
| Balcony Area: | 39 SQFT.  |
| Total Area:   | 479 SQFT. |

Sizes may vary from floor to floor. Please note that the information that we distribute is produced with great care and believed to be correct at the time of production to the best of our knowledge. Pictures, layouts and other details displayed are given as a general guide and may change from time to time in accordance with the final designs of the development and appropriate planning permissions. We endeavour to ensure that the details we provide are accurate and well researched at all times, however we cannot ultimately warrant the accuracy of that information and cannot be held liable for any reliance you may make of or put on it except as specifically agreed with us in any further agreement we may make with you in writing. All FFE & loose furniture including TV cabinet are indicative only. Units will be handed over in semi-furnished conditions with built-in wardrobes & kitchen cabinets with built-in kitchen appliances only.