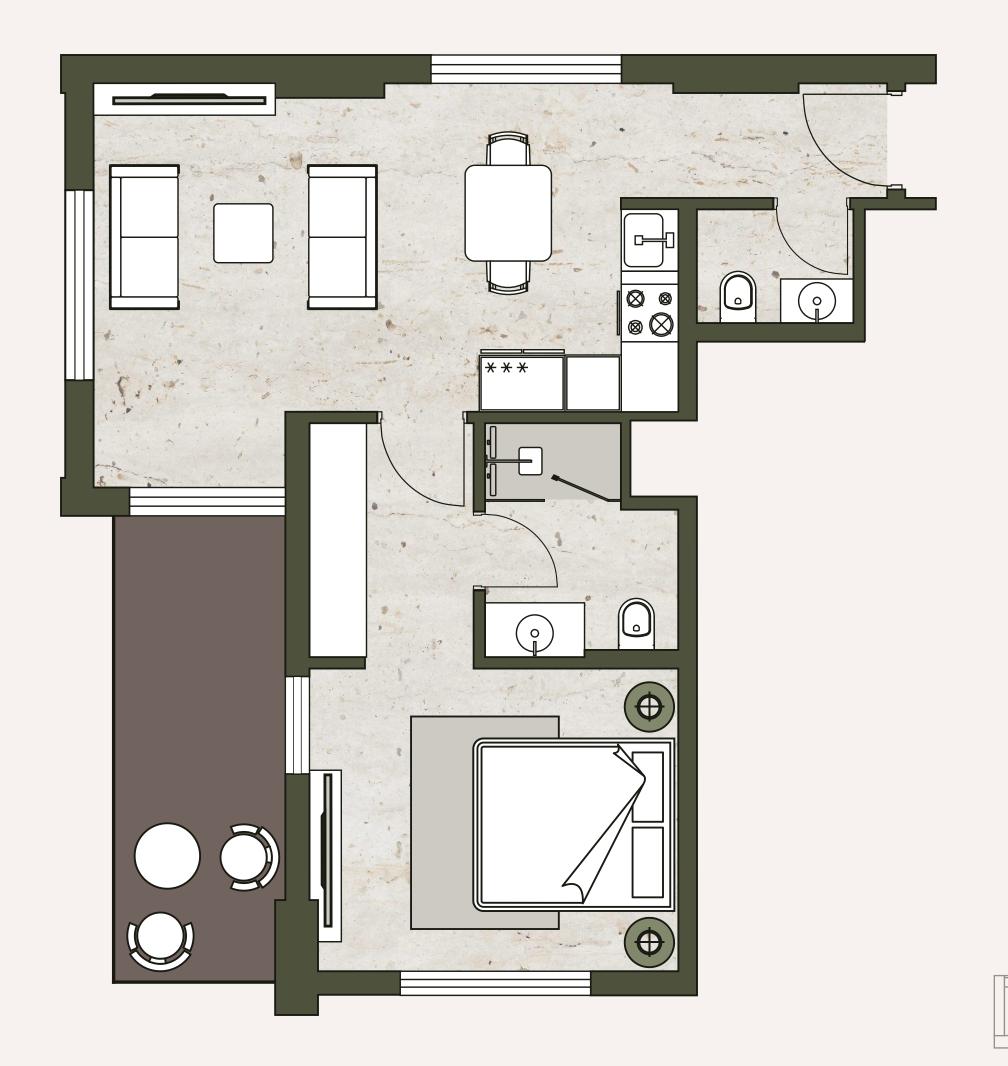

### ONE BEDROOM TYPE 1

A spacious one-bedroom unit with a welldesigned layout and a balcony overlooking the community park. The generous living and dining area makes it perfect for hosting and relaxation, combining style with comfort.

#### TYPICAL SIZES:

| Unit Area:    | 648 SQFT. |
|---------------|-----------|
| Balcony Area: | 97 SQFT.  |
| Total Area:   | 745 SQFT. |

Sizes may vary from floor to floor. Please note that the information that we distribute is produced with great care and believed to be correct at the time of production to the best of our knowledge. Pictures, layouts and other details displayed are given as a general guide and may change from time to time in accordance with the final designs of the development and appropriate planning permissions. We endeavour to ensure that the details we provide are accurate and well researched at all times, however we cannot ultimately warrant the accuracy of that information and cannot be held liable for any reliance you may make of or put on it except as specifically agreed with us in any further agreement we may make with you in writing. All FFE & loose furniture including TV cabinet are indicative only. Units will be handed over in semi-furnished conditions with built-in wardrobes & kitchen cabinets with built-in kitchen appliances only.