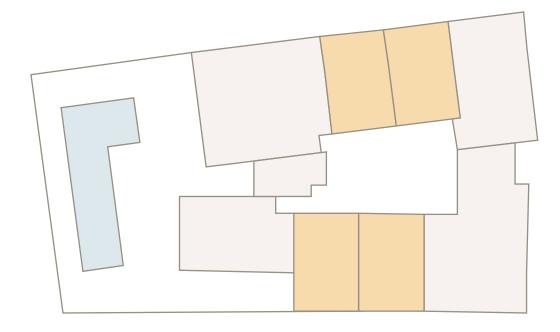

### ONE BEDROOM TYPE 2

This one-bedroom unit offers a spacious and efficient layout with a balcony for outdoor enjoyment. The seamless transition between living and dining areas creates a cozy and inviting home environment.

#### TYPICAL SIZES:

| Unit Area:    | 630 SQFT. |
|---------------|-----------|
| Balcony Area: | 37 SQFT.  |
| Total Area:   | 668 SQFT. |

2-5 FLOORS

6-16 FLOORS

Sizes may vary from floor to floor. Please note that the information that we distribute is produced with great care and believed to be correct at the time of production to the best of our knowledge. Pictures, layouts and other details displayed are given as a general guide and may change from time to time in accordance with the final designs of the development and appropriate planning permissions. We endeavour to ensure that the details we provide are accurate and well researched at all times, however we cannot ultimately warrant the accuracy of that information and cannot be held liable for any reliance you may make of or put on it except as specifically agreed with us in any further agreement we may make with you in writing. All FFE & loose furniture including TV cabinet are indicative only. Units will be handed over in semi-furnished conditions with built-in wardrobes & kitchen cabinets with built-in kitchen appliances only.