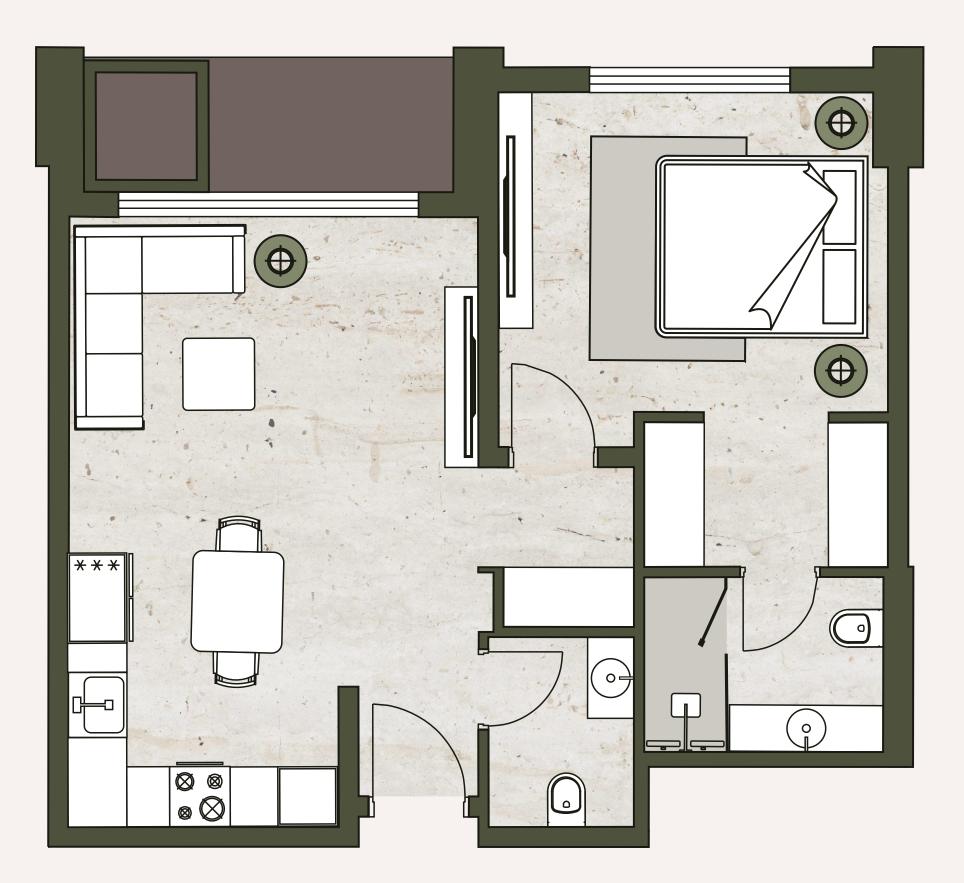

### ONE BEDROOM TYPE 2

This one-bedroom unit offers a spacious and efficient layout with a balcony for outdoor enjoyment. The seamless transition between living and dining areas creates a cozy and inviting home environment.

#### TYPICAL SIZES:

| Unit Area:    | 630 SQFT. |
|---------------|-----------|
| Balcony Area: | 37 SQFT.  |
| Total Area:   | 668 SQFT. |

2-5 FLOORS

6-16 FLOORS

Sizes may vary from floor to floor. Please note that the information that we distribute is produced with great care and believed to be correct at the time of production to the best of our knowledge. Pictures, layouts and other details displayed are given as a general guide and may change from time to time in accordance with the final designs of the development and appropriate planning permissions. We endeavour to ensure that the details we provide are accurate and well researched at all times, however we cannot ultimately warrant the accuracy of that information and cannot be held liable for any reliance you may make of or put on it except as specifically agreed with us in any further agreement we may make with you in writing. All FFE & loose furniture including TV cabinet are indicative only. Units will be handed over in semi-furnished conditions with built-in wardrobes & kitchen cabinets with built-in kitchen appliances only.