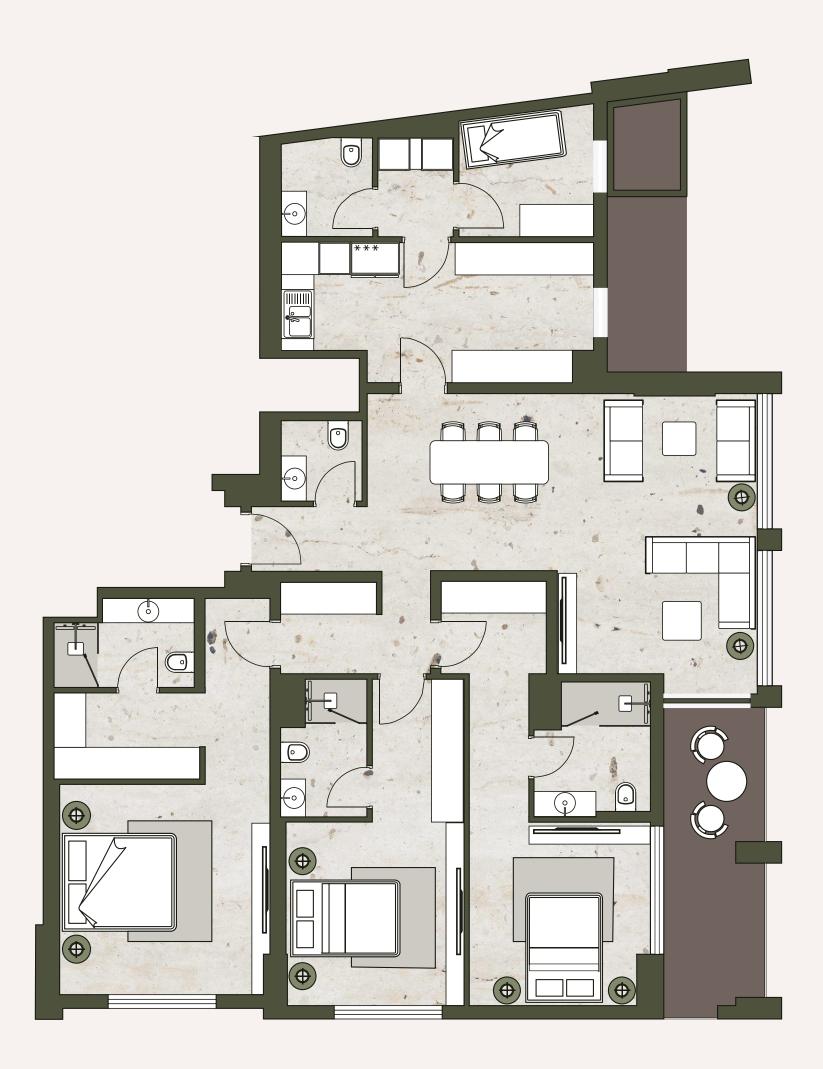

### TWO BEDROOM TYPE 1

An expansive two-bedroom layout with a semiclosed kitchen and bar, ideal for those who love to cook and entertain. The balcony offers views of Dubai on the horizon, providing a serene atmosphere.

### TYPICAL SIZES:

| Unit Area:    | 1112 SQFT. |
|---------------|------------|
| Balcony Area: | 114 SQFT.  |
| Total Area:   | 1236 SQFT. |

Sizes may vary from floor to floor. Please note that the information that we distribute is produced with great care and believed to be correct at the time of production to the best of our knowledge. Pictures, layouts and other details displayed are given as a general guide and may change from time to time in accordance with the final designs of the development and appropriate planning permissions. We endeavour to ensure that the details we provide are accurate and well researched at all times, however we cannot ultimately warrant the accuracy of that information and cannot be held liable for any reliance you may make of or put on it except as specifically agreed with us in any further agreement we may make with you in writing. All FFE & loose furniture including TV cabinet are indicative only. Units will be handed over in semi-furnished conditions with built-in wardrobes & kitchen cabinets with built-in kitchen appliances only.