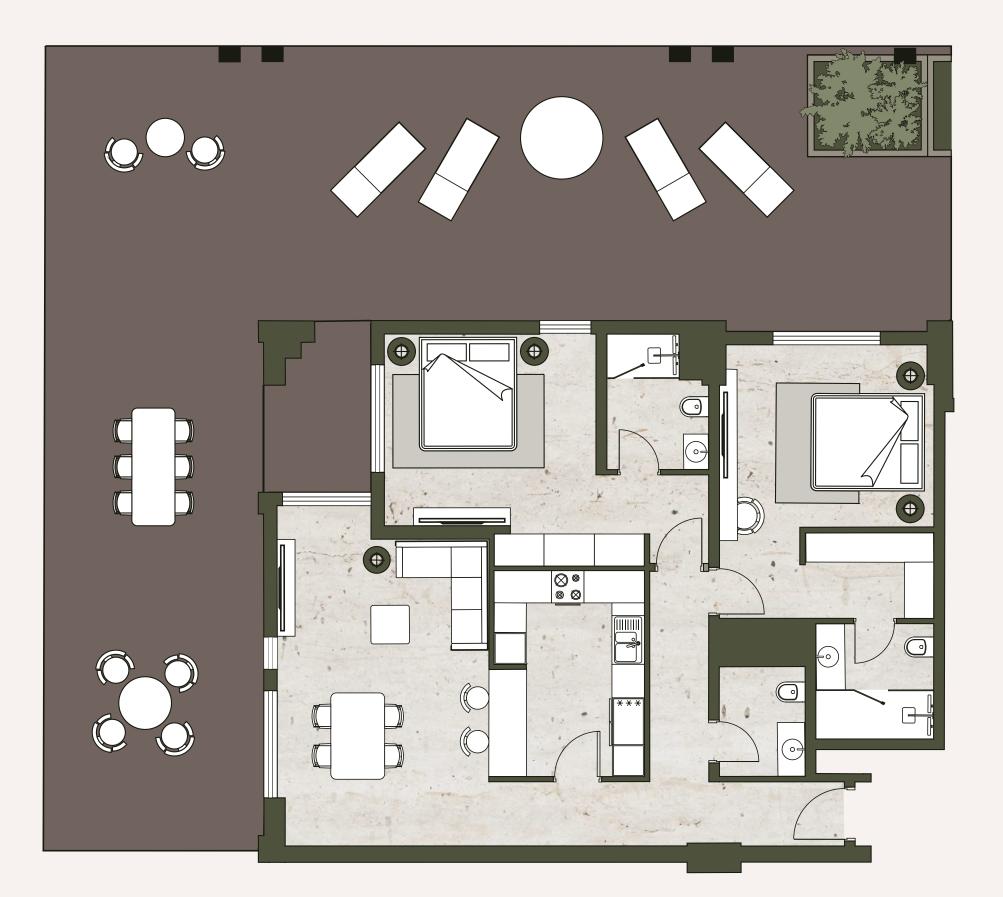

### THREE BEDROOM

The largest unit, featuring three en-suite bedrooms, a closed kitchen, two balconies, a maid's room, and plenty of storage. The balconies with views of Dubai on the horizon, and the spacious living room is ideal for gatherings.

### TYPICAL SIZES:

| Unit Area:    | 1749 SQFT. |
|---------------|------------|
| Balcony Area: | 174 SQFT.  |
| Total Area:   | 1923 SQFT. |

Sizes may vary from floor to floor. Please note that the information that we distribute is produced with great care and believed to be correct at the time of production to the best of our knowledge. Pictures, layouts and other details displayed are given as a general guide and may change from time to time in accordance with the final designs of the development and appropriate planning permissions. We endeavour to ensure that the details we provide are accurate and well researched at all times, however we cannot ultimately warrant the accuracy of that information and cannot be held liable for any reliance you may make of or put on it except as specifically agreed with us in any further agreement we may make with you in writing. All FFE & loose furniture including TV cabinet are indicative only. Units will be handed over in semi-furnished conditions with built-in wardrobes & kitchen cabinets with built-in kitchen appliances only.