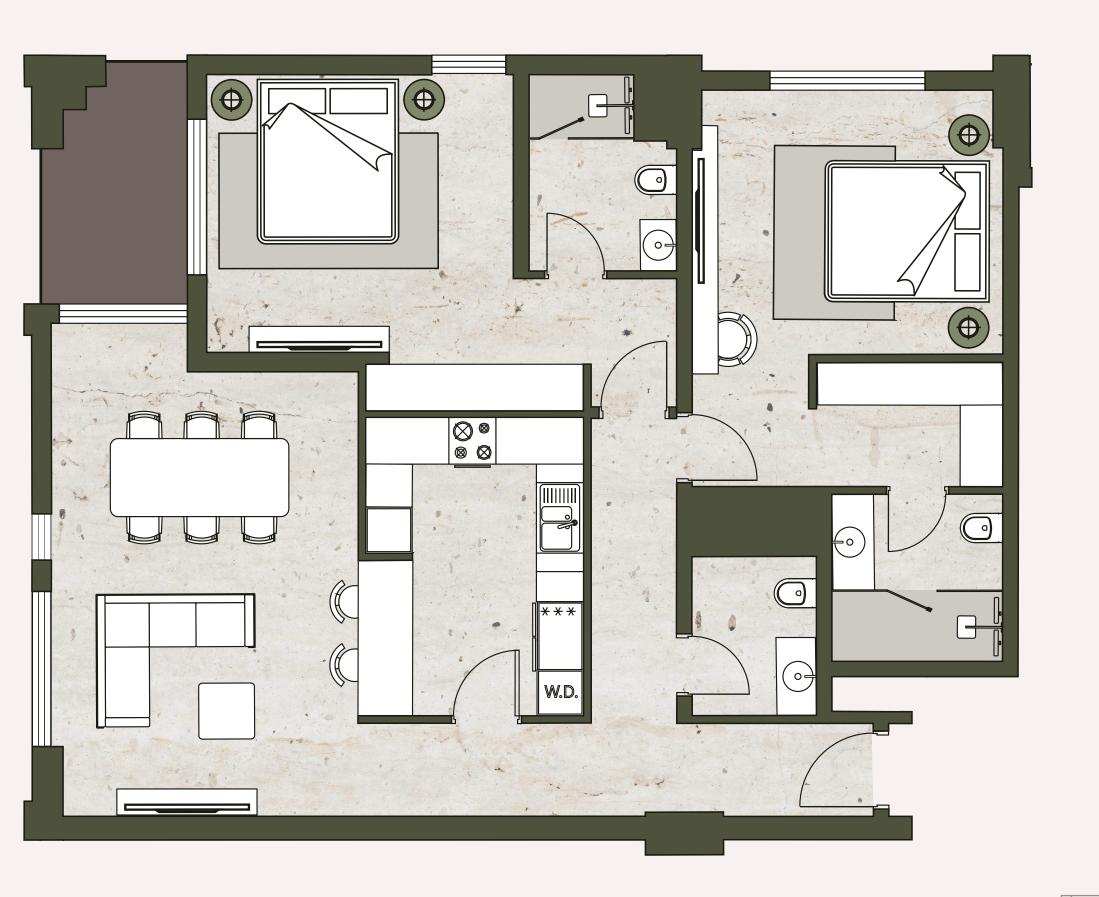

### TWO BEDROOM TYPE 1

An expansive two-bedroom layout with a semiclosed kitchen and bar, ideal for those who love to cook and entertain. The balcony offers views of Dubai on the horizon, providing a serene atmosphere.

### TYPICAL SIZES:

| Unit Area:    | 1112 SQFT. |
|---------------|------------|
| Balcony Area: | 114 SQFT.  |
| Total Area:   | 1236 SQFT. |

Sizes may vary from floor to floor. Please note that the information that we distribute is produced with great care and believed to be correct at the time of production to the best of our knowledge. Pictures, layouts and other details displayed are given as a general guide and may change from time to time in accordance with the final designs of the development and appropriate planning permissions. We endeavour to ensure that the details we provide are accurate and well researched at all times, however we cannot ultimately warrant the accuracy of that information and cannot be held liable for any reliance you may make of or put on it except as specifically agreed with us in any further agreement we may make with you in writing. All FFE & loose furniture including TV cabinet are indicative only. Units will be handed over in semi-furnished conditions with built-in wardrobes & kitchen cabinets with built-in kitchen appliances only.