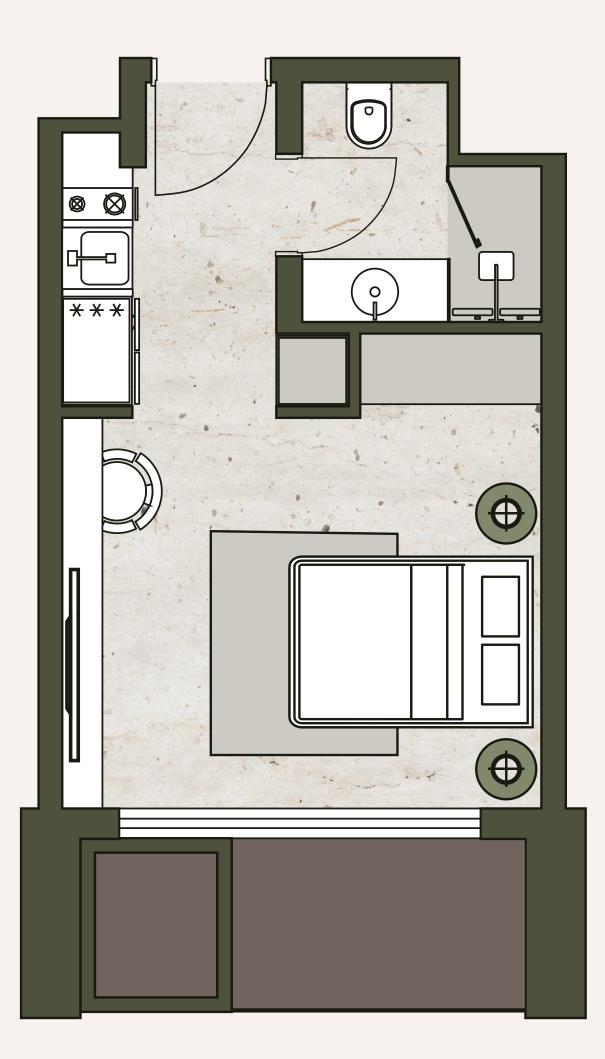

## STUDIO TYPE 2

An efficient studio with a well-designed layout that maximizes every inch of space. A smart choice for investors, offering functionality and ease of maintenance. Available from the 6th to the 16th floor.

### TYPICAL SIZES:

| Unit Area:    | 280 SQFT. |
|---------------|-----------|
| Balcony Area: | 39 SQFT.  |
| Total Area:   | 319 SQFT. |

Sizes may vary from floor to floor. Please note that the information that we distribute is produced with great care and believed to be correct at the time of production to the best of our knowledge. Pictures, layouts and other details displayed are given as a general guide and may change from time to time in accordance with the final designs of the development and appropriate planning permissions. We endeavour to ensure that the details we provide are accurate and well researched at all times, however we cannot ultimately warrant the accuracy of that information and cannot be held liable for any reliance you may make of or put on it except as specifically agreed with us in any further agreement we may make with you in writing. All FFE & loose furniture including TV cabinet are indicative only. Units will be handed over in semi-furnished conditions with built-in wardrobes & kitchen cabinets with built-in kitchen appliances only.