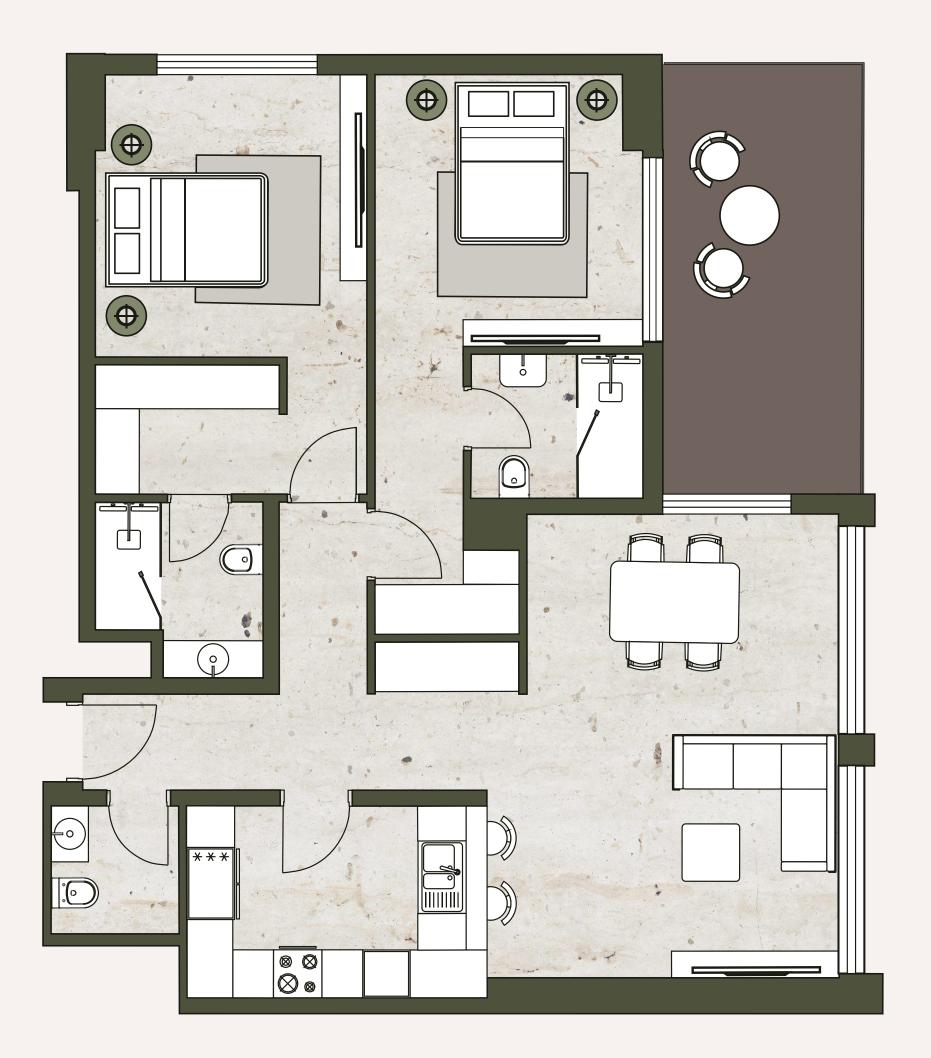

### TWO BEDROOM TYPE 1

An expansive two-bedroom layout with a semiclosed kitchen and bar, ideal for those who love to cook and entertain. The balcony offers views of Dubai on the horizon, providing a serene atmosphere.

### TYPICAL SIZES:

| Unit Area:    | 1112 SQFT. |
|---------------|------------|
| Balcony Area: | 114 SQFT.  |
| Total Area:   | 1236 SQFT. |

Sizes may vary from floor to floor. Please note that the information that we distribute is produced with great care and believed to be correct at the time of production to the best of our knowledge. Pictures, layouts and other details displayed are given as a general guide and may change from time to time in accordance with the final designs of the development and appropriate planning permissions. We endeavour to ensure that the details we provide are accurate and well researched at all times, however we cannot ultimately warrant the accuracy of that information and cannot be held liable for any reliance you may make of or put on it except as specifically agreed with us in any further agreement we may make with you in writing. All FFE & loose furniture including TV cabinet are indicative only. Units will be handed over in semi-furnished conditions with built-in wardrobes & kitchen cabinets with built-in kitchen appliances only.