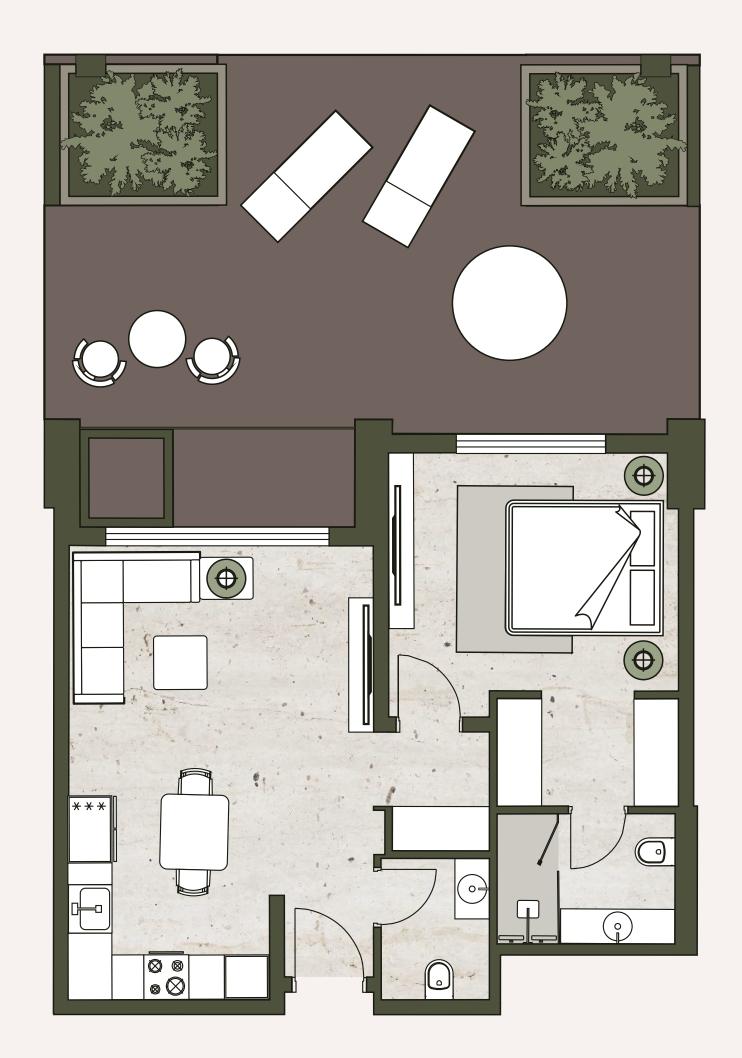

### ONE BEDROOM TYPE 2G

A spacious one-bedroom unit with a large terrace, offering an ideal outdoor space for relaxation and entertaining. The open layout and extended outdoor area make it perfect for those seeking an indoor-outdoor lifestyle.

#### TYPICAL SIZES:

| Unit Area:    | 630 SQFT.  |
|---------------|------------|
| Balcony Area: | 37 SQFT.   |
| Terrace Area: | 471 SQFT.  |
| Total Area:   | 1140 SQFT. |

Sizes may vary from floor to floor. Please note that the information that we distribute is produced with great care and believed to be correct at the time of production to the best of our knowledge. Pictures, layouts and other details displayed are given as a general guide and may change from time to time in accordance with the final designs of the development and appropriate planning permissions. We endeavour to ensure that the details we provide are accurate and well researched at all times, however we cannot ultimately warrant the accuracy of that information and cannot be held liable for any reliance you may make of or put on it except as specifically agreed with us in any further agreement we may make with you in writing. All FFE & loose furniture including TV cabinet are indicative only. Units will be handed over in semi-furnished conditions with built-in wardrobes & kitchen cabinets with built-in kitchen appliances only.