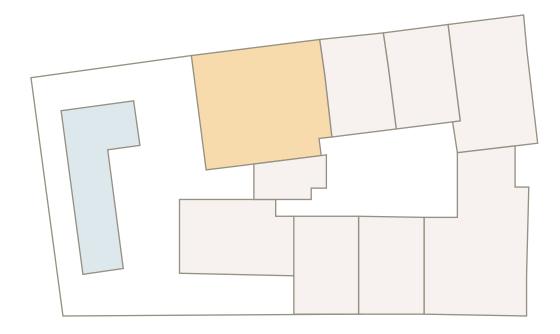

### ONE BEDROOM TYPE 2G

A spacious one-bedroom unit with a large terrace, offering an ideal outdoor space for relaxation and entertaining. The open layout and extended outdoor area make it perfect for those seeking an indoor-outdoor lifestyle.

#### TYPICAL SIZES:

| Unit Area:    | 630 SQFT.  |
|---------------|------------|
| Balcony Area: | 37 SQFT.   |
| Terrace Area: | 471 SQFT.  |
| Total Area:   | 1140 SQFT. |

Sizes may vary from floor to floor. Please note that the information that we distribute is produced with great care and believed to be correct at the time of production to the best of our knowledge. Pictures, layouts and other details displayed are given as a general guide and may change from time to time in accordance with the final designs of the development and appropriate planning permissions. We endeavour to ensure that the details we provide are accurate and well researched at all times, however we cannot ultimately warrant the accuracy of that information and cannot be held liable for any reliance you may make of or put on it except as specifically agreed with us in any further agreement we may make with you in writing. All FFE & loose furniture including TV cabinet are indicative only. Units will be handed over in semi-furnished conditions with built-in wardrobes & kitchen cabinets with built-in kitchen appliances only.