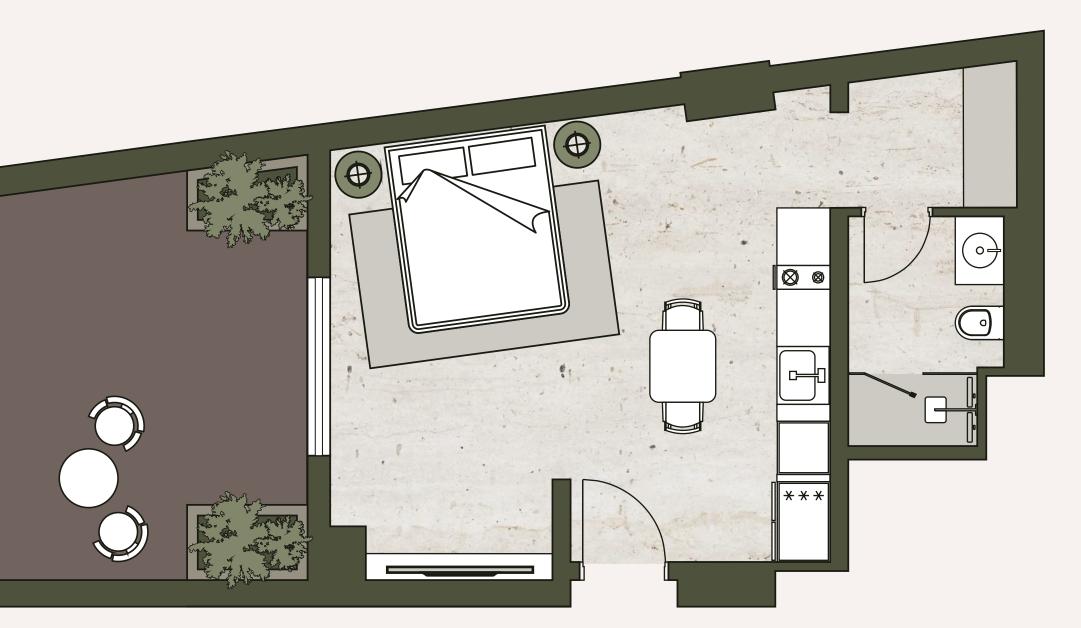

## STUDIO TYPE 1

A spacious studio with floor-to-ceiling windows, offering plenty of natural light and a balcony overlooking the community park. Its open-plan design ensures a comfortable living area, making it ideal for young professionals and couples. Available on all floors.

### TYPICAL SIZES:

| Unit Area:    | 440 SQFT. |
|---------------|-----------|
| Balcony Area: | 39 SQFT.  |
| Total Area:   | 479 SQFT. |

Sizes may vary from floor to floor. Please note that the information that we distribute is produced with great care and believed to be correct at the time of production to the best of our knowledge. Pictures, layouts and other details displayed are given as a general guide and may change from time to time in accordance with the final designs of the development and appropriate planning permissions. We endeavour to ensure that the details we provide are accurate and well researched at all times, however we cannot ultimately warrant the accuracy of that information and cannot be held liable for any reliance you may make of or put on it except as specifically agreed with us in any further agreement we may make with you in writing. All FFE & loose furniture including TV cabinet are indicative only. Units will be handed over in semi-furnished conditions with built-in wardrobes & kitchen cabinets with built-in kitchen appliances only.