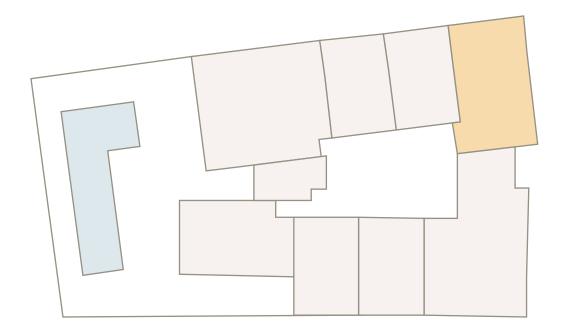

### ONE BEDROOM TYPE 2G

A spacious one-bedroom unit with a large terrace, offering an ideal outdoor space for relaxation and entertaining. The open layout and extended outdoor area make it perfect for those seeking an indoor-outdoor lifestyle.

#### TYPICAL SIZES:

| Unit Area:    | 630 SQFT.  |
|---------------|------------|
| Balcony Area: | 37 SQFT.   |
| Terrace Area: | 471 SQFT.  |
| Total Area:   | 1140 SQFT. |

Sizes may vary from floor to floor. Please note that the information that we distribute is produced with great care and believed to be correct at the time of production to the best of our knowledge. Pictures, layouts and other details displayed are given as a general guide and may change from time to time in accordance with the final designs of the development and appropriate planning permissions. We endeavour to ensure that the details we provide are accurate and well researched at all times, however we cannot ultimately warrant the accuracy of that information and cannot be held liable for any reliance you may make of or put on it except as specifically agreed with us in any further agreement we may make with you in writing. All FFE & loose furniture including TV cabinet are indicative only. Units will be handed over in semi-furnished conditions with built-in wardrobes & kitchen cabinets with built-in kitchen appliances only.