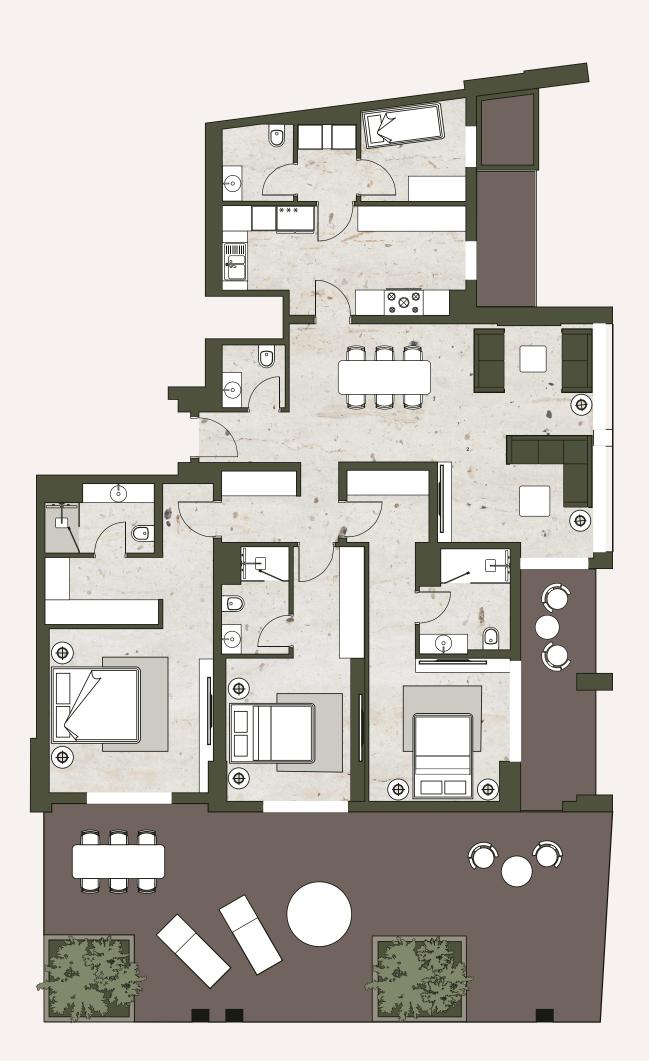

### THREE BEDROOM TYPE G

A spacious three-bedroom unit with a large terrace, perfect for families who value outdoor living. The terrace offers a unique space for relaxation, while the interior features a closed kitchen, maid's room, and generous living areas.

### TYPICAL SIZES:

| Unit Area:    | 1749 SQFT. |
|---------------|------------|
| Balcony Area: | 174 SQFT.  |
| Terrace Area: | 738 SQFT.  |
| Total Area:   | 2661 SQFT. |

Sizes may vary from floor to floor. Please note that the information that we distribute is produced with great care and believed to be correct at the time of production to the best of our knowledge. Pictures, layouts and other details displayed are given as a general guide and may change from time to time in accordance with the final designs of the development and appropriate planning permissions. We endeavour to ensure that the details we provide are accurate and well researched at all times, however we cannot ultimately warrant the accuracy of that information and cannot be held liable for any reliance you may make of or put on it except as specifically agreed with us in any further agreement we may make with you in writing. All FFE & loose furniture including TV cabinet are indicative only. Units will be handed over in semi-furnished conditions with built-in wardrobes & kitchen cabinets with built-in kitchen appliances only.