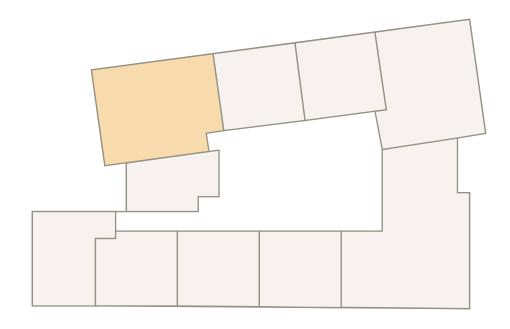

### TWO BEDROOM TYPE 1

An expansive two-bedroom layout with a semiclosed kitchen and bar, ideal for those who love to cook and entertain. The balcony offers views of Dubai on the horizon, providing a serene atmosphere.

### TYPICAL SIZES:

| Unit Area:    | 1112 SQFT. |
|---------------|------------|
| Balcony Area: | 114 SQFT.  |
| Total Area:   | 1236 SQFT. |

Sizes may vary from floor to floor. Please note that the information that we distribute is produced with great care and believed to be correct at the time of production to the best of our knowledge. Pictures, layouts and other details displayed are given as a general guide and may change from time to time in accordance with the final designs of the development and appropriate planning permissions. We endeavour to ensure that the details we provide are accurate and well researched at all times, however we cannot ultimately warrant the accuracy of that information and cannot be held liable for any reliance you may make of or put on it except as specifically agreed with us in any further agreement we may make with you in writing. All FFE & loose furniture including TV cabinet are indicative only. Units will be handed over in semi-furnished conditions with built-in wardrobes & kitchen cabinets with built-in kitchen appliances only.