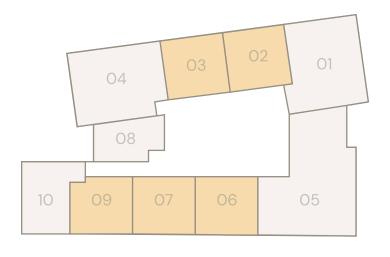

# STUDIO TYPE 1

A spacious studio with floor-to-ceiling windows, offering plenty of natural light and a balcony overlooking the community park. Its open-plan design ensures a comfortable living area, making it ideal for young professionals and couples. Available on all floors.

#### TYPICAL SIZES:

| Unit Area:    | 440 SQFT. |
|---------------|-----------|
| Balcony Area: | 39 SQFT.  |
| Total Area:   | 479 SQFT. |

2-5 FLOORS

6-16 FLOORS

2 - 16 FLOORS