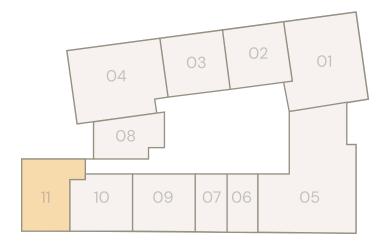

# STUDIO TYPE 2

An efficient studio with a well-designed layout that maximizes every inch of space. A smart choice for investors, offering functionality and ease of maintenance. Available from the 6th to the 16th floor.

#### TYPICAL SIZES:

| Unit Area:    | 280 SQFT. |
|---------------|-----------|
| Balcony Area: | 39 SQFT.  |
| Total Area:   | 319 SQFT. |

6-16 FLOORS

6TH - 16TH FLOORS