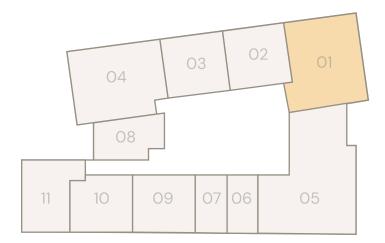

# TWO BEDROOM TYPE 2

A generous two-bedroom unit with a spacious layout facing the tranquil community park. The well-planned space ensures a comfortable living experience for families, with ample natural light throughout.

#### TYPICAL SIZES:

| Unit Area:    | 1243 SQFT. |
|---------------|------------|
| Balcony Area: | 68 SQFT.   |
| Total Area:   | 1312 SQFT. |

2-5 FLOORS

6-16 FLOORS

2-16 FLOORS

Sizes may vary from floor to floor. Please note that the information that we distribute is produced with great care and believed to be correct at the time of production to the best of our knowledge. Pictures, layouts and other details displayed are given as a general guide and may change from time to time in accordance with the final designs of the development and appropriate planning permissions. We endeavour to ensure that the details we provide are accurate and well researched at all times, however we cannot ultimately warrant the accuracy of that information and cannot be held liable for any reliance you may make of or put on it except as specifically agreed with us in any further agreement we may make with you in writing.