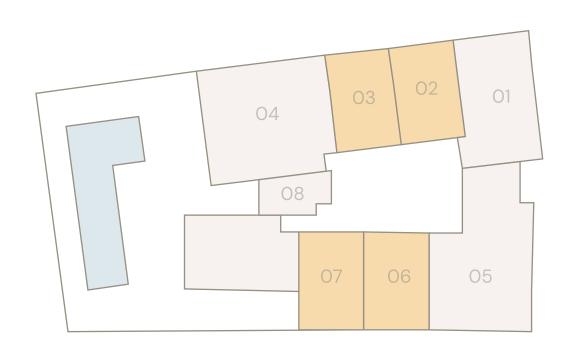

# ONE BEDROOM TYPE 1

A spacious one-bedroom unit with a well-designed layout and a balcony overlooking the community park. The generous living and dining area makes it perfect for hosting and relaxation, combining style with comfort.

#### TYPICAL SIZES:

| Unit Area:    | 648 SQFT. |
|---------------|-----------|
| Balcony Area: | 97 SQFT.  |
| Total Area:   | 745 SQFT. |

2-5 FLOORS

6-16 FLOORS

2-16 FLOORS

Sizes may vary from floor to floor. Please note that the information that we distribute is produced with great care and believed to be correct at the time of production to the best of our knowledge. Pictures, layouts and other details displayed are given as a general guide and may change from time to time in accordance with the final designs of the development and appropriate planning permissions. We endeavour to ensure that the details we provide are accurate and well researched at all times, however we cannot ultimately warrant the accuracy of that information and cannot be held liable for any reliance you may make of or put on it except as specifically agreed with us in any further agreement we may make with you in writing.