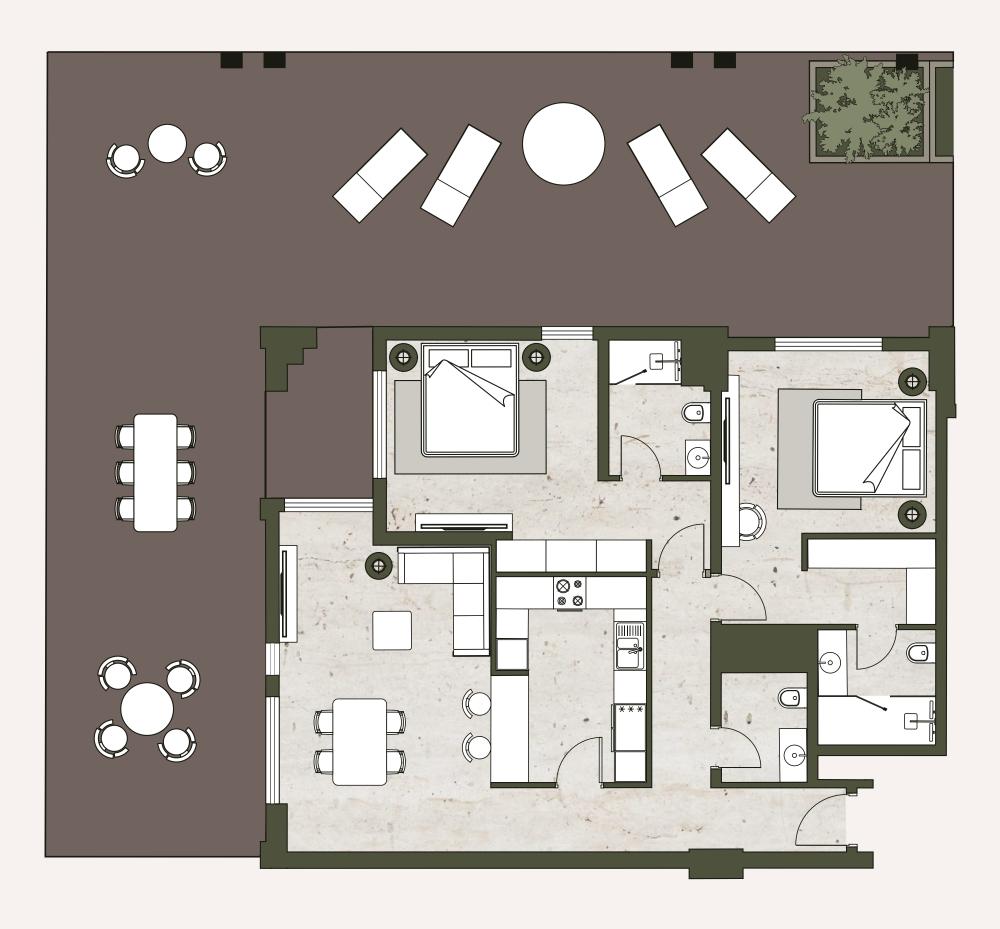

# ONE BEDROOM TYPE 2G

A spacious one-bedroom unit with a large terrace, offering an ideal outdoor space for relaxation and entertaining. The open layout and extended outdoor area make it perfect for those seeking an indoor-outdoor lifestyle.

#### TYPICAL SIZES:

| Unit Area:    | 630 SQFT.  |
|---------------|------------|
| Balcony Area: | 37 SQFT.   |
| Terrace Area: | 471 SQFT.  |
| Total Area:   | 1140 SQFT. |

1 FLOOR

1ST FLOOR

Sizes may vary from floor to floor. Please note that the information that we distribute is produced with great care and believed to be correct at the time of production to the best of our knowledge. Pictures, layouts and other details displayed are given as a general guide and may change from time to time in accordance with the final designs of the development and appropriate planning permissions. We endeavour to ensure that the details we provide are accurate and well researched at all times, however we cannot ultimately warrant the accuracy of that information and cannot be held liable for any reliance you may make of or put on it except as specifically agreed with us in any further agreement we may make with you in writing.