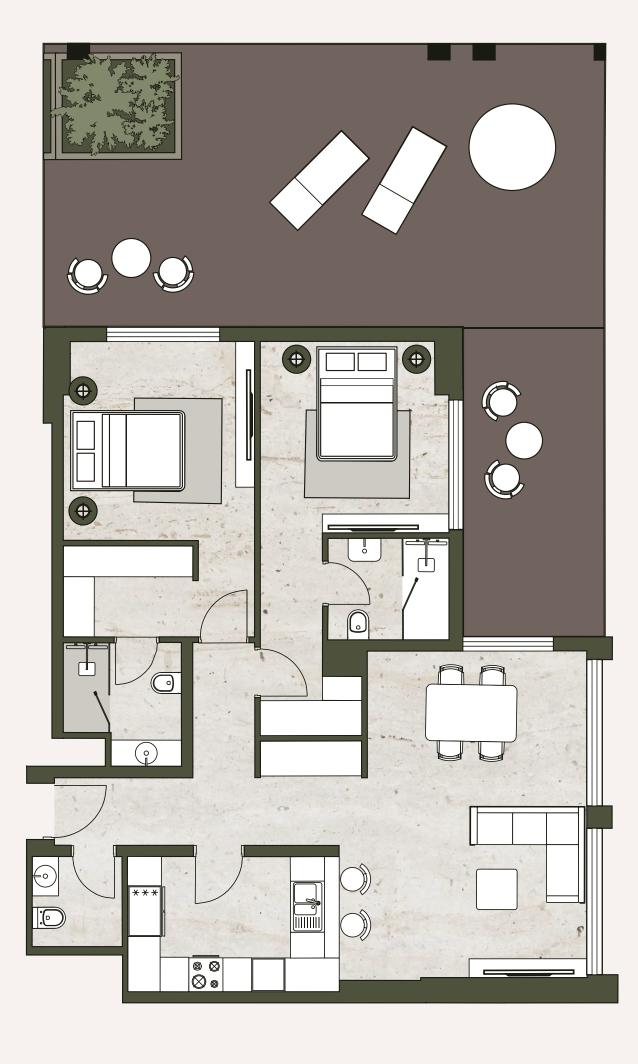

# TWO BEDROOM TYPE 1

An expansive two-bedroom layout with a semiclosed kitchen and bar, ideal for those who love to cook and entertain. The balcony offers views of Dubai on the horizon, providing a serene atmosphere.

#### TYPICAL SIZES:

| Unit Area:    | 1112 SQFT. |
|---------------|------------|
| Balcony Area: | 114 SQFT.  |
| Total Area:   | 1236 SQFT. |

2-5 FLOORS

6-16 FLOORS

2-16 FLOORS