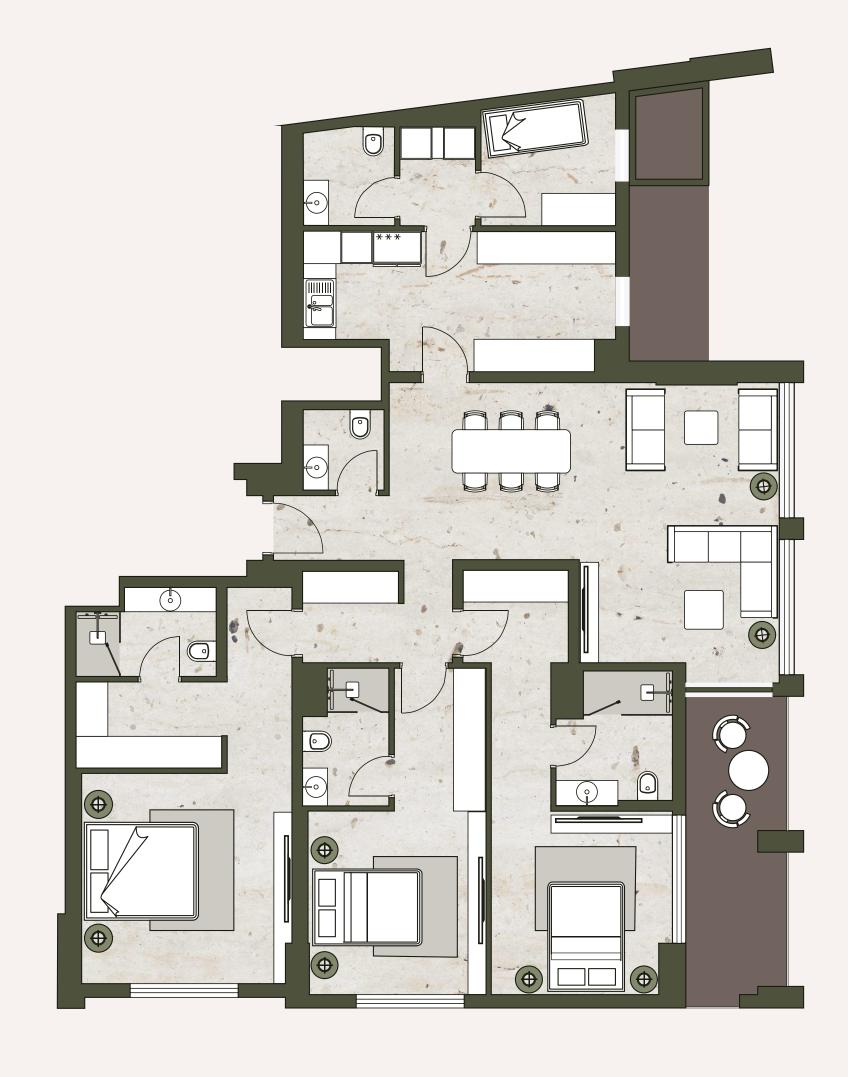

# THREE BEDROOM

The largest unit, featuring three en-suite bedrooms, a closed kitchen, two balconies, a maid's room, and plenty of storage. The balconies with views of Dubai on the horizon, and the spacious living room is ideal for gatherings.

#### TYPICAL SIZES:

| Unit Area:    | 1749 SQFT. |
|---------------|------------|
| Balcony Area: | 174 SQFT.  |
| Total Area:   | 1923 SQFT. |

2-5 FLOORS

6-16 FLOORS

2-16 FLOORS