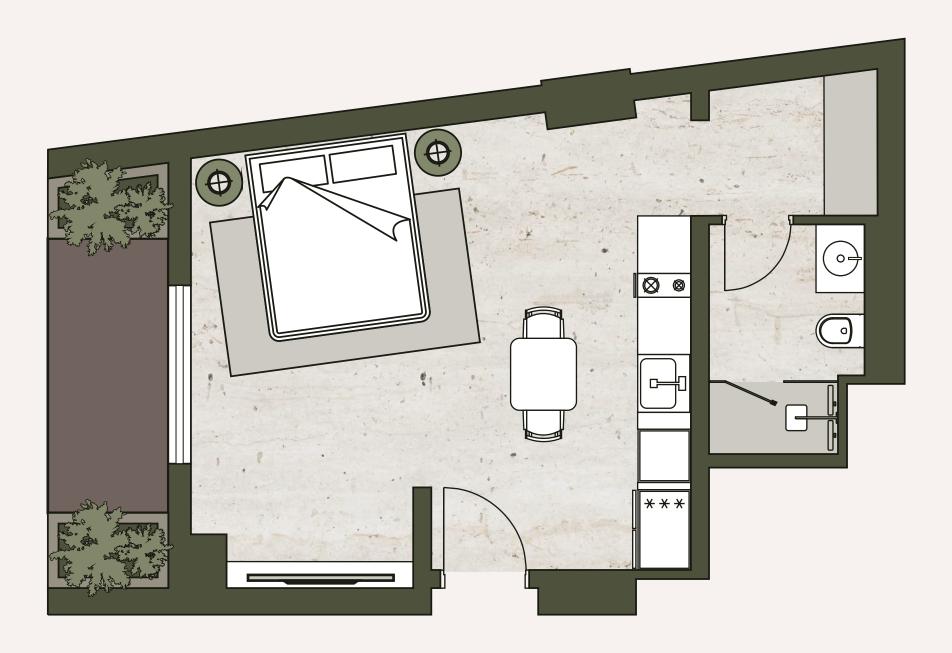

# UNIT PLANS



Developed by SRG | Designed by ERGA

# STUDIO TYPE 1

A spacious studio with floor-to-ceiling windows, offering plenty of natural light and a balcony overlooking the community park. Its open-plan design ensures a comfortable living area, making it ideal for young professionals and couples. Available on all floors.

#### TYPICAL SIZES:

| Unit Area:    | 440 SQFT. |
|---------------|-----------|
| Balcony Area: | 39 SQFT.  |
| Total Area:   | 479 SQFT. |



2-5 FLOORS



6-16 FLOORS





2 - 16 FLOORS





# STUDIO TYPE 2

An efficient studio with a well-designed layout that maximizes every inch of space. A smart choice for investors, offering functionality and ease of maintenance. Available from the 6th to the 16th floor.

#### TYPICAL SIZES:

| Unit Area:    | 280 SQFT. |
|---------------|-----------|
| Balcony Area: | 39 SQFT.  |
| Total Area:   | 319 SQFT. |



6-16 FLOORS





6TH - 16TH FLOORS





# ONE BEDROOM TYPE 1

A spacious one-bedroom unit with a well-designed layout and a balcony overlooking the community park. The generous living and dining area makes it perfect for hosting and relaxation, combining style with comfort.

#### TYPICAL SIZES:

| Unit Area:    | 648 SQFT. |
|---------------|-----------|
| Balcony Area: | 97 SQFT.  |
| Total Area:   | 745 SQ