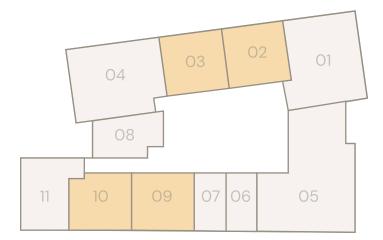

# STUDIO TYPE 1

A spacious studio with floor-to-ceiling windows, offering plenty of natural light and a balcony overlooking the community park. Its open-plan design ensures a comfortable living area, making it ideal for young professionals and couples. Available on all floors.

#### TYPICAL SIZES:

| Unit Area:    | 440 SQFT. |
|---------------|-----------|
| Balcony Area: | 39 SQFT.  |
| Total Area:   | 479 SQFT. |

2-5 FLOORS

6-16 FLOORS

2 - 16 FLOORS