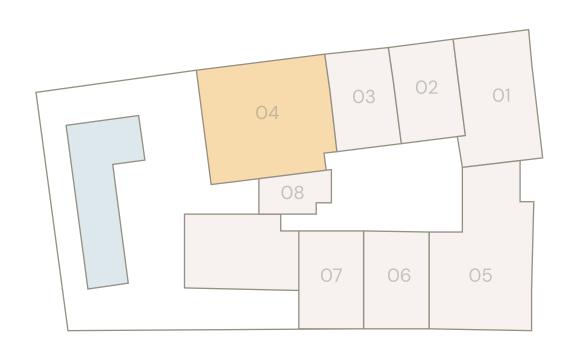

lopment and appropriate planning permissions. We endeavour to ensure that the details we provide are accurate and well researched at all times, however we cannot ultimately warrant the accuracy of that information and cannot be held liable for any reliance you may make of or put on it except as specifically agreed with us in any further agreement we may make with you in writing.



# TWO BEDROOM TYPE 2G

This two-bedroom unit offers a large terrace, providing an inviting space for outdoor gatherings. The well-thought-out interior layout ensures comfort and functionality, complemented by the expansive outdoor area.

#### TYPICAL SIZES:

| Unit Area:    | 1243 SQFT. |
|---------------|------------|
| Balcony Area: | 68 SQFT.   |
| Terrace Area: | 1379 SQFT. |
| Total Area:   | 2679 SQFT. |



1 FLOOR





1ST FLOOR

Sizes may vary from floor to floor. Please note that the information that we distribute is produced with great care and believed to be correct at the time of production to the best of our knowledge. Pictures, layouts and other details displayed are given as a general guide and may change from time to time in accordance with the final designs of the development and appropriate planning permissions. We endeavour to ensure that the details we provide are accurate and well researched at all times, however we cannot ultimately warrant the accuracy of that information and cannot be held liable for any reliance you may make of or put on it except as specifically agreed with us in any further agreement we may make with you in writing.





# THREE BEDROOM TYPE G

A spacio