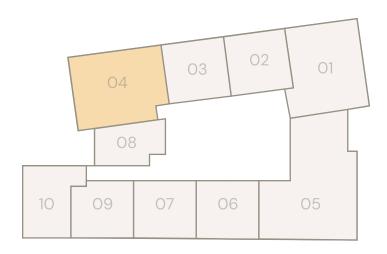

# STUDIO TYPE 1

A spacious studio with floor-to-ceiling windows, offering plenty of natural light and a balcony overlooking the community park. Its open-plan design ensures a comfortable living area, making it ideal for young professionals and couples. Available on all floors.

#### TYPICAL SIZES:

| Unit Area:    | 440 SQFT. |
|---------------|-----------|
| Balcony Area: | 39 SQFT.  |
| Total Area:   | 479 SQFT. |

2-5 FLOORS

6-16 FLOORS

2 - 16 FLOORS