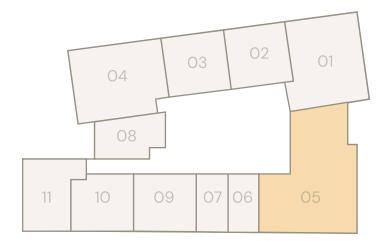

#### TYPICAL SIZES:

| Unit Area:    | 440 SQFT. |
|---------------|-----------|
| Balcony Area: | 39 SQFT.  |
| Total Area:   | 479 SQFT. |

2-5 FLOORS

6-16 FLOORS

2 - 16 FLOORS