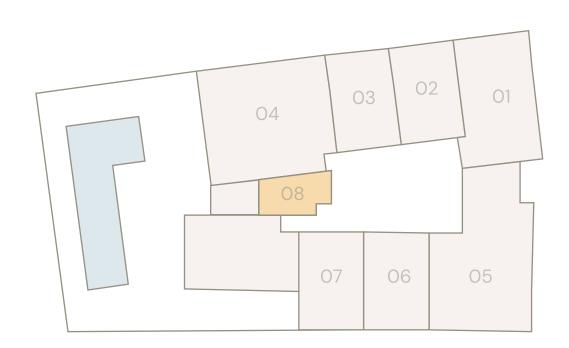

# STUDIO TYPE 2

An efficient studio with a well-designed layout that maximizes every inch of space. A smart choice for investors, offering functionality and ease of maintenance. Available from the 6th to the 16th floor.

#### TYPICAL SIZES:

| Unit Area:    | 280 SQFT. |
|---------------|-----------|
| Balcony Area: | 39 SQFT.  |
| Total Area:   | 319 SQFT. |

6-16 FLOORS

6TH - 16TH FLOORS