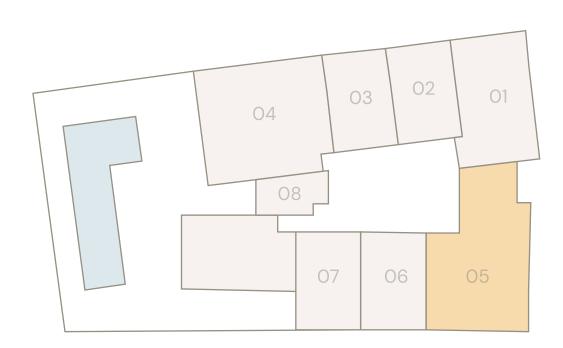

# THREE BEDROOM

The largest unit, featuring three en-suite bedrooms, a closed kitchen, two balconies, a maid's room, and plenty of storage. The balconies with views of Dubai on the horizon, and the spacious living room is ideal for gatherings.

# THREE BEDROOM TYPE G

A spacious three-bedroom unit with a large terrace, perfect for families who value outdoor living. The terrace offers a unique space for relaxation, while the interior features a closed kitchen, maid's room, and generous living areas.