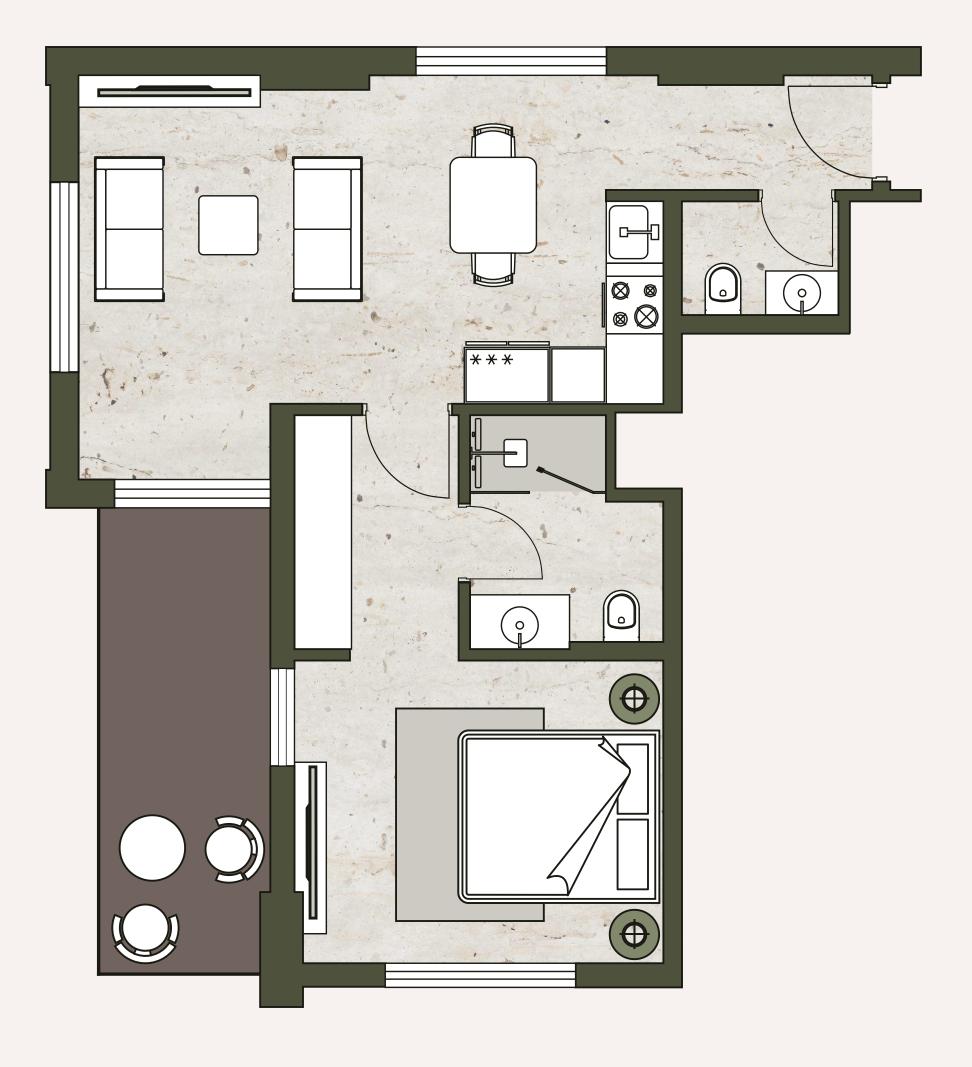

# ONE BEDROOM TYPE 1

A spacious one-bedroom unit with a well-designed layout and a balcony overlooking the community park. The generous living and dining area makes it perfect for hosting and relaxation, combining style with comfort.

#### TYPICAL SIZES:

| Unit Area:    | 648 SQFT. |
|---------------|-----------|
| Balcony Area: | 97 SQFT.  |
| Total Area:   | 745 SQFT. |

2-5 FLOORS

6-16 FLOORS

2-16 FLOORS

Sizes may vary from floor to floor. Please note that the information that we distribute is produced with great care and believed to be correct at the time of production to the best of our knowledge. Pictures, layouts and other details displayed are given as a general guide and may change from time to time in accordance with the final designs of the development and appropriate planning permissions. We endeavour to ensure that the details we provide are accurate and well researched at all times, however we cannot ultimately warrant the accuracy of that information and cannot be held liable for any reliance you may make of or put on it except as specifically agreed with us in any further agreement we may make with you in writing.