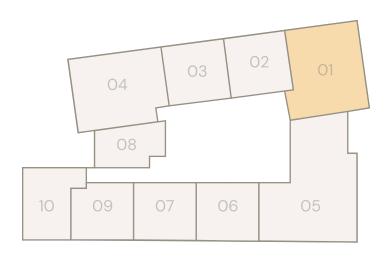

# TWO BEDROOM TYPE 1

An expansive two-bedroom layout with a semiclosed kitchen and bar, ideal for those who love to cook and entertain. The balcony offers views of Dubai on the horizon, providing a serene atmosphere.

#### TYPICAL SIZES:

| Unit Area:    | 1112 SQFT. |
|---------------|------------|
| Balcony Area: | 114 SQFT.  |
| Total Area:   | 1236 SQFT. |

2-5 FLOORS

6-16 FLOORS

2-16 FLOORS