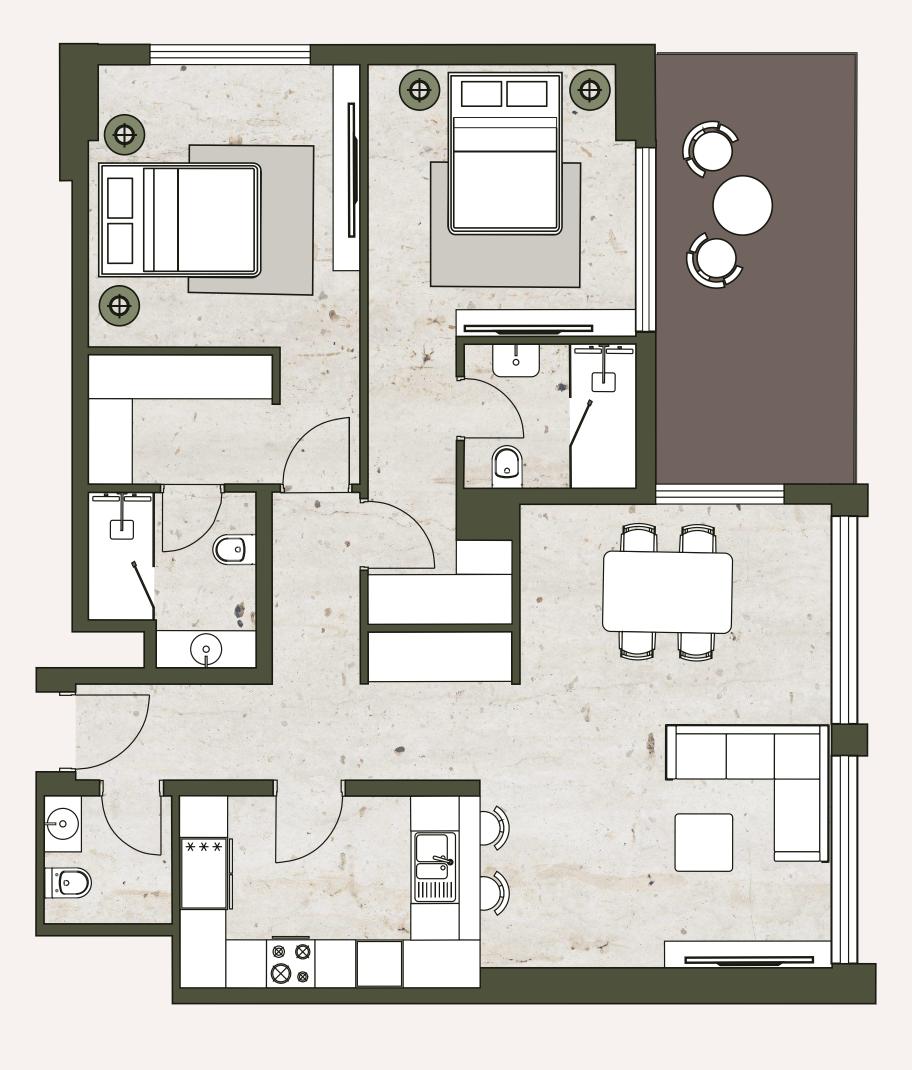

# TWO BEDROOM TYPE 1

An expansive two-bedroom layout with a semiclosed kitchen and bar, ideal for those who love to cook and entertain. The balcony offers views of Dubai on the horizon, providing a serene atmosphere.

#### TYPICAL SIZES:

| Unit Area:    | 1112 SQFT. |
|---------------|------------|
| Balcony Area: | 114 SQFT.  |
| Total Area:   | 1236 SQFT. |

2-5 FLOORS

6-16 FLOORS

2-16 FLOORS