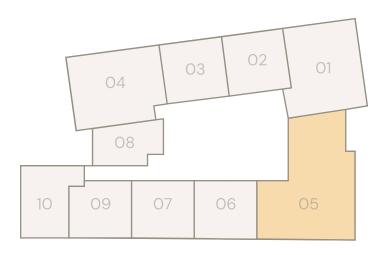

#### TYPICAL SIZES:

| Unit Area:    | 440 SQFT. |
|---------------|-----------|
| Balcony Area: | 39 SQFT.  |
| Total Area:   | 479 SQFT. |

2-5 FLOORS

6-16 FLOORS

2 - 16 FLOORS