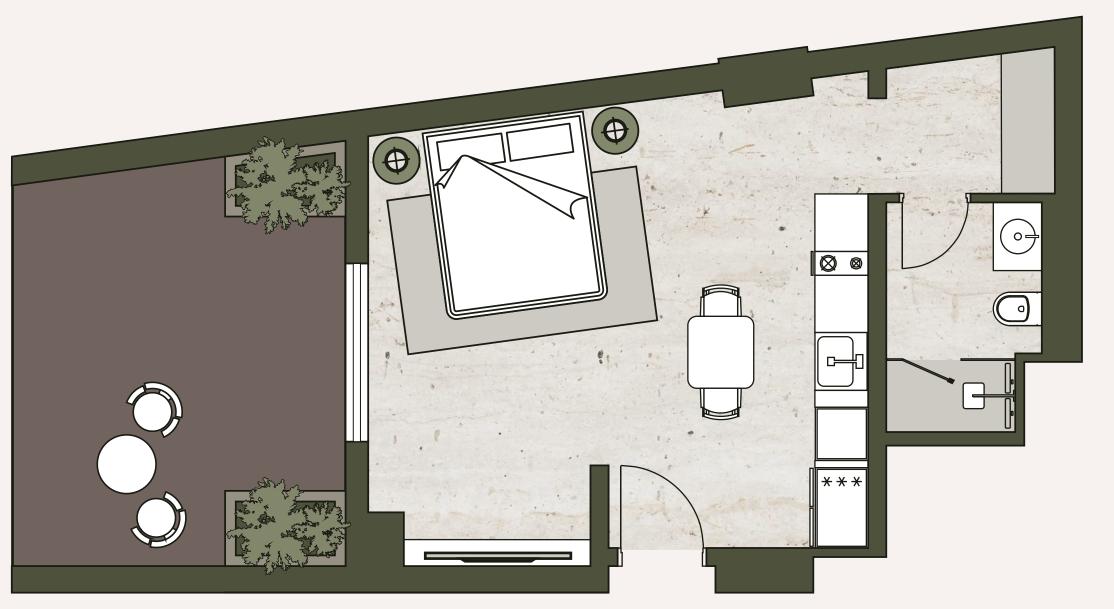

# STUDIO TYPE 2

An efficient studio with a well-designed layout that maximizes every inch of space. A smart choice for investors, offering functionality and ease of maintenance. Available from the 6th to the 16th floor.

#### TYPICAL SIZES:

| Unit Area:    | 280 SQFT. |
|---------------|-----------|
| Balcony Area: | 39 SQFT.  |
| Total Area:   | 319 SQFT. |

6-16 FLOORS

6TH - 16TH FLOORS