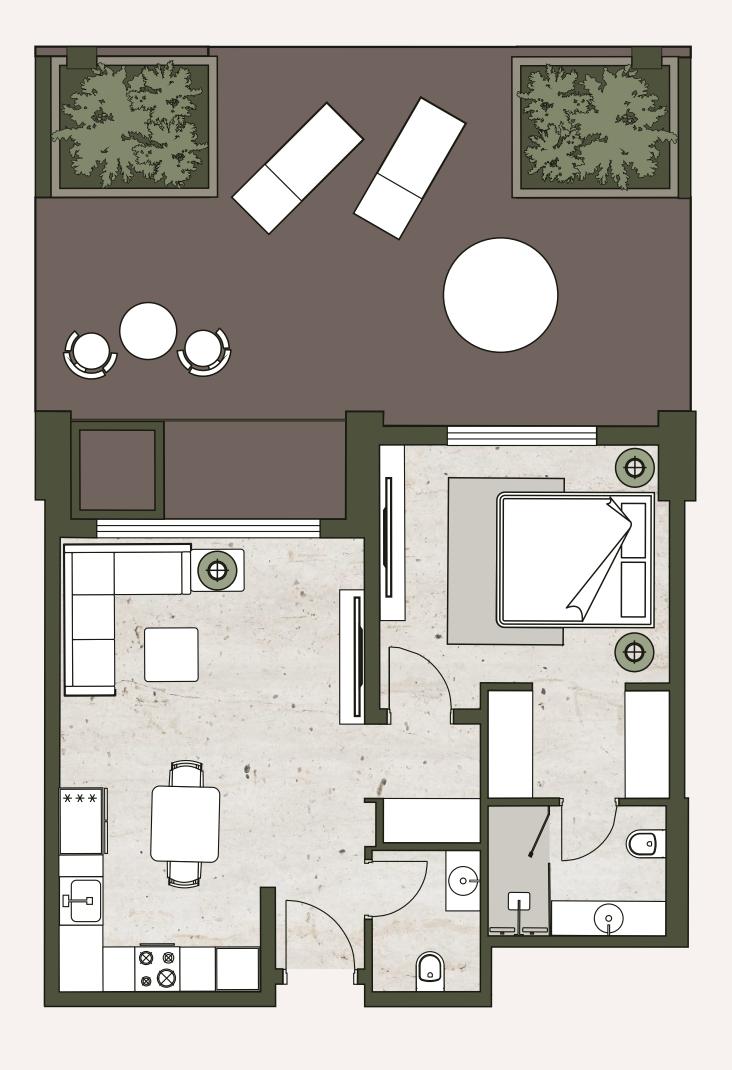

# STUDIO TYPE 1

A spacious studio with floor-to-ceiling windows, offering plenty of natural light and a balcony overlooking the community park. Its open-plan design ensures a comfortable living area, making it ideal for young professionals and couples. Available on all floors.

#### TYPICAL SIZES:

| Unit Area:    | 440 SQFT. |
|---------------|-----------|
| Balcony Area: | 39 SQFT.  |
| Total Area:   | 479 SQFT. |

2-5 FLOORS

6-16 FLOORS

2 - 16 FLOORS