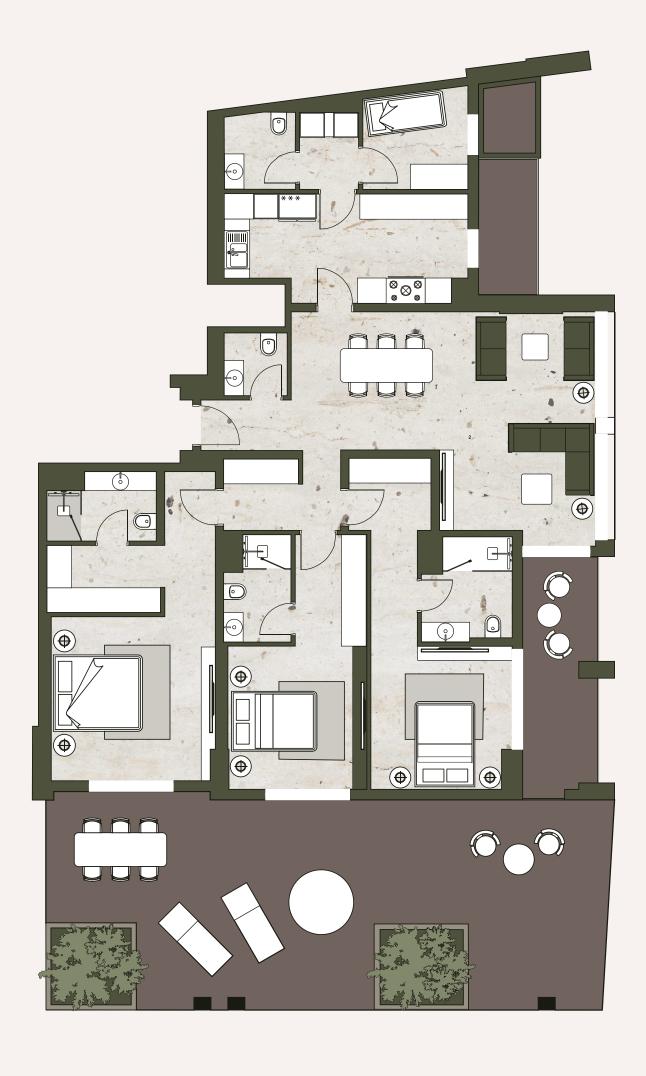

# THREE BEDROOM

The largest unit, featuring three en-suite bedrooms, a closed kitchen, two balconies, a maid's room, and plenty of storage. The balconies with views of Dubai on the horizon, and the spacious living room is ideal for gatherings.

# THREE BEDROOM TYPE G

A spacious three-bedroom unit with a large terrace, perfect for families who value outdoor living. The terrace offers a unique space for relaxation, while the interior features a closed kitchen, maid's room, and generous living areas.