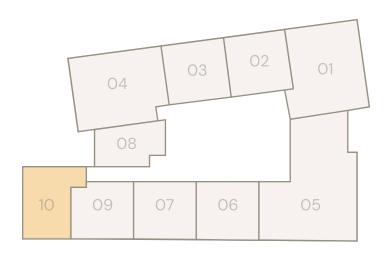

# STUDIO TYPE 1

A spacious studio with floor-to-ceiling windows, offering plenty of natural light and a balcony overlooking the community park. Its open-plan design ensures a comfortable living area, making it ideal for young professionals and couples. Available on all floors.

#### TYPICAL SIZES:

| Unit Area:    | 440 SQFT. |
|---------------|-----------|
| Balcony Area: | 39 SQFT.  |
| Total Area:   | 479 SQFT. |

2-5 FLOORS

6-16 FLOORS

2 - 16 FLOORS