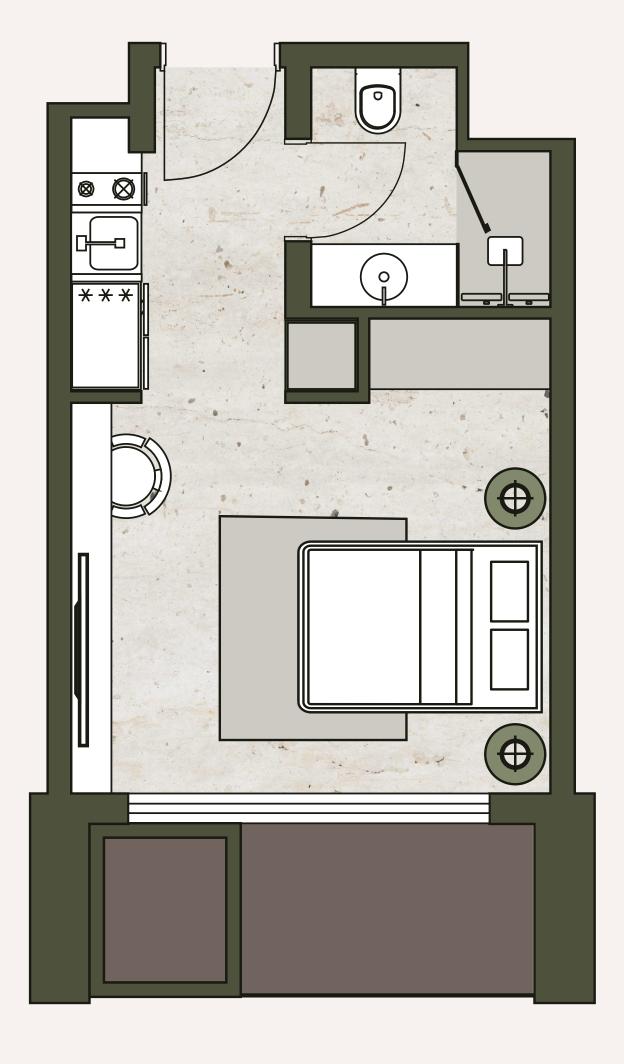

# STUDIO TYPE 1

A spacious studio with floor-to-ceiling windows, offering plenty of natural light and a balcony overlooking the community park. Its open-plan design ensures a comfortable living area, making it ideal for young professionals and couples. Available on all floors.

#### TYPICAL SIZES:

| Unit Area:    | 440 SQFT. |
|---------------|-----------|
| Balcony Area: | 39 SQFT.  |
| Total Area:   | 479 SQFT. |

2-5 FLOORS

6-16 FLOORS

2 - 16 FLOORS