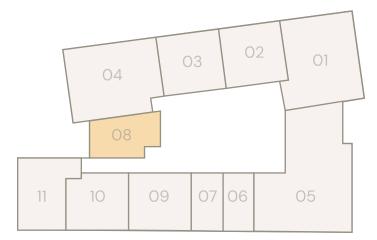

# UNIT PLANS



Developed by SRG | Designed by ERGA

# STUDIO TYPE 1

A spacious studio with floor-to-ceiling windows, offering plenty of natural light and a balcony overlooking the community park. Its open-plan design ensures a comfortable living area, making it ideal for young professionals and couples. Available on all floors.

#### TYPICAL SIZES:

| Unit Area:    | 440 SQFT. |
|---------------|-----------|
| Balcony Area: | 39 SQFT.  |
| Total Area:   | 479 SQFT. |



2-5 FLOORS



6-16 FLOORS





2 - 16 FLOORS





# STUDIO TYPE 2

An efficient studio with a well-designed layout that maximizes every inch of space. A smart choice for investors, offering functionality and ease of maintenance. Available from the 6th to the 16th floor.

#### TYPICAL SIZES:

| Unit Area:    | 280 SQFT. |
|---------------|-----------|
| Balcony Area: | 39 SQFT.  |
| Total Area:   | 319 SQFT. |



6-16 FLOORS





6TH - 16TH FLOORS





# ONE BEDROOM TYPE 1

A spacious one-bedroom unit with a well-designed layout and a balcony overlooking the community park. The generous living and dining area makes it perfect for hosting and relaxation, combining style with comfort.

#### TYPICAL SIZES:

| Unit Area:    | 648 SQFT. |
|---------------|-----------|
| Balcony Area: | 97 SQFT.  |
| Total A