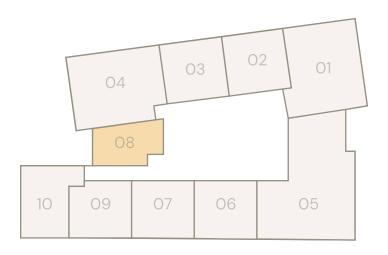

# UNIT PLANS



Developed by SRG | Designed by ERGA

# STUDIO TYPE 1

A spacious studio with floor-to-ceiling windows, offering plenty of natural light and a balcony overlooking the community park. Its open-plan design ensures a comfortable living area, making it ideal for young professionals and couples. Available on all floors.

#### TYPICAL SIZES:

| Unit Area:    | 440 SQFT. |
|---------------|-----------|
| Balcony Area: | 39 SQFT.  |
| Total Area:   | 479 SQFT. |



2-5 FLOORS



6-16 FLOORS





2 - 16 FLOORS





# STUDIO TYPE 2

An efficient studio with a well-designed layout that maximizes every inch of space. A smart choice for investors, offering functionality and ease of maintenance. Available from the 6th to the 16th floor.

#### TYPICAL SIZES:

| Unit Area:    | 280 SQFT. |
|---------------|-----------|
| Balcony Area: | 39 SQFT.  |
| Total Area:   | 319 SQFT. |



6-16 FLOORS





6TH - 16TH FLOORS





# ONE BEDROOM TYPE 1

A spacious one-bedroom unit with a well-designed layout and a balcony overlooking the community park. The generous living and dining area makes it perfect for hosting and relaxation, combining style with comfort.

#### TYPICAL SIZES:

| Unit Area:    | 648 SQFT. |
|---------------|-----------|
| Balcony Area: | 97 SQFT