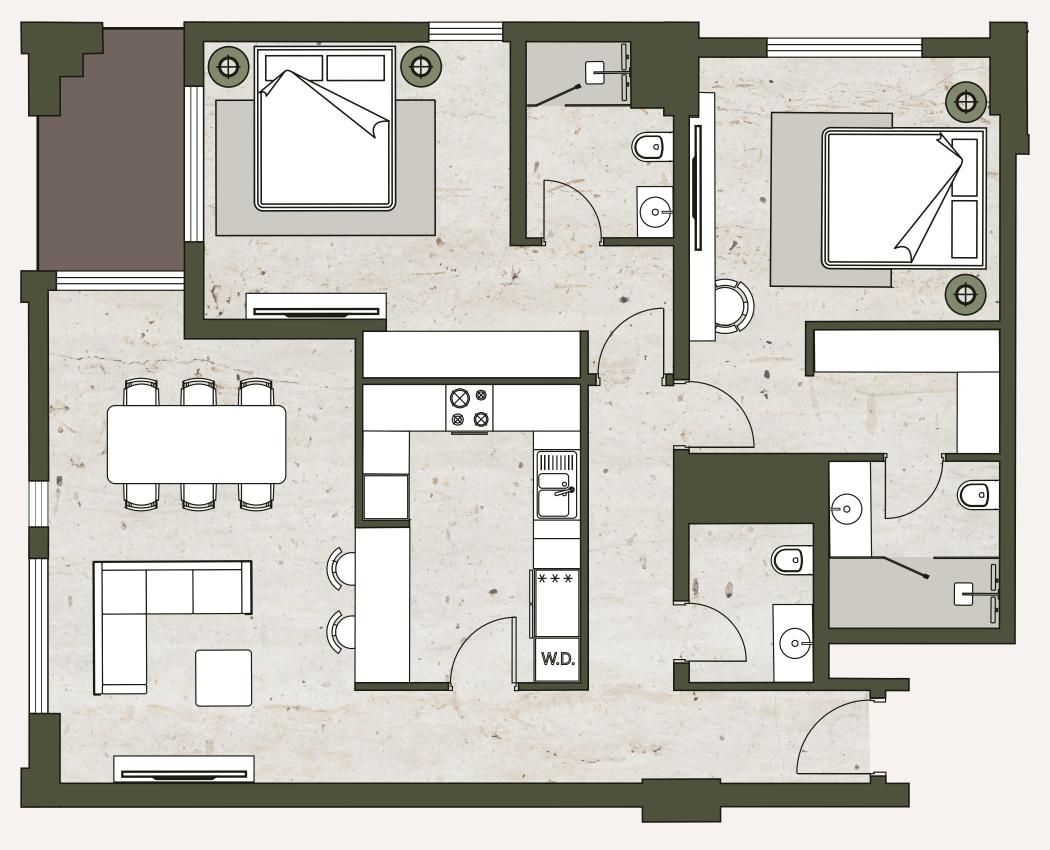

# STUDIO TYPE 1

A spacious studio with floor-to-ceiling windows, offering plenty of natural light and a balcony overlooking the community park. Its open-plan design ensures a comfortable living area, making it ideal for young professionals and couples. Available on all floors.

#### TYPICAL SIZES:

| Unit Area:    | 440 SQFT. |
|---------------|-----------|
| Balcony Area: | 39 SQFT.  |
| Total Area:   | 479 SQFT. |

2-5 FLOORS

6-16 FLOORS

2 - 16 FLOORS