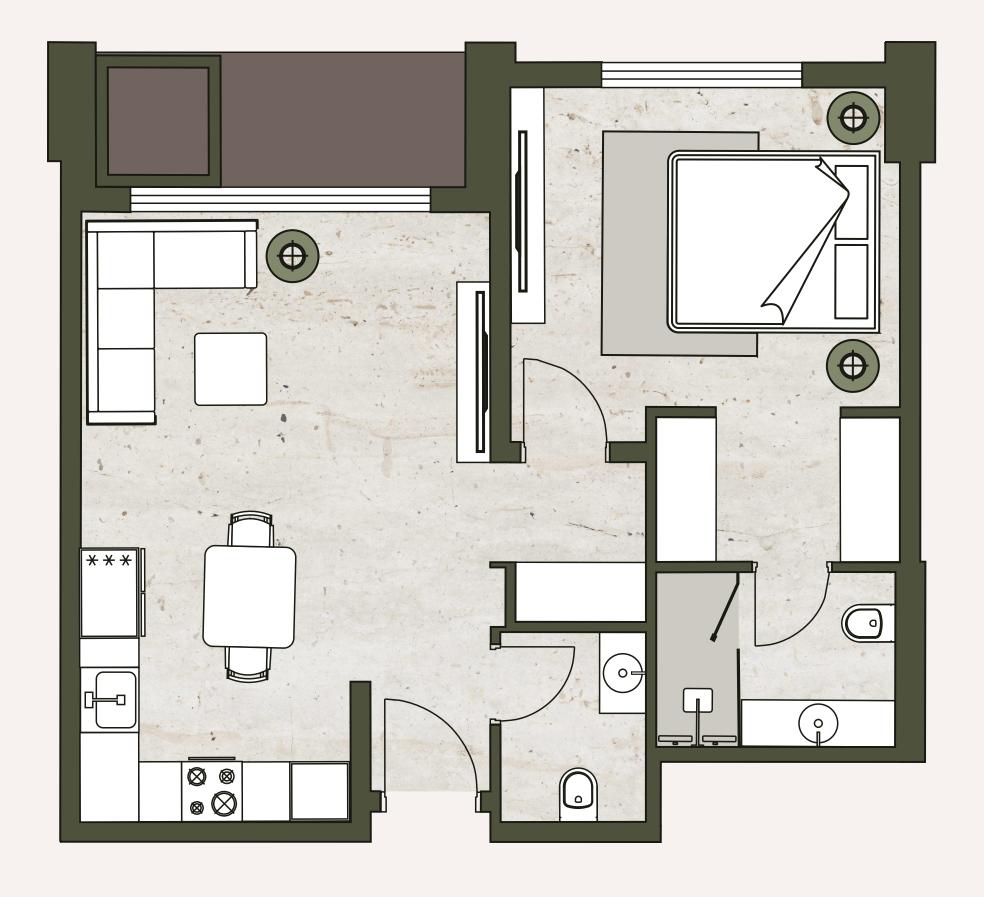

# STUDIO TYPE 1

A spacious studio with floor-to-ceiling windows, offering plenty of natural light and a balcony overlooking the community park. Its open-plan design ensures a comfortable living area, making it ideal for young professionals and couples. Available on all floors.

#### TYPICAL SIZES:

| Unit Area:    | 440 SQFT. |
|---------------|-----------|
| Balcony Area: | 39 SQFT.  |
| Total Area:   | 479 SQFT. |

2-5 FLOORS

6-16 FLOORS

2 - 16 FLOORS