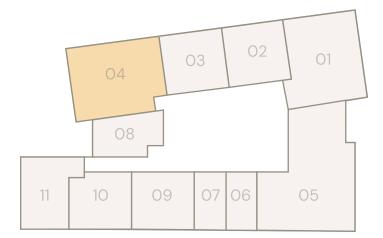

# STUDIO TYPE 1G

A spacious studio with floor-to-ceiling windows, offering plenty of natural light and a balcony overlooking the community park. Its open-plan design ensures a comfortable living area, making it ideal for young professionals and couples. Available on all floors.

#### TYPICAL SIZES:

| Unit Area:    | 440 SQFT. |
|---------------|-----------|
| Balcony Area: | 39 SQFT.  |
| Total Area:   | 479 SQFT. |

1 FLOOR

1 FLOOR

Sizes may vary from floor to floor. Please note that the information that we distribute is produced with great care and believed to be correct at the time of production to the best of our knowledge. Pictures, layouts and other details displayed are given as a general guide and may change from time to time in accordance with the final designs of the development and appropriate planning permissions. We endeavour to ensure that the details we provide are accurate and well researched at all times, however we cannot ultimately warrant the accuracy of that information and cannot be held liable for any reliance you may make of or put on it except as specifically agreed with us in any further agreement we may make with you in writing.